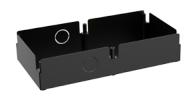

## 2 Module Accessories Flush mounted box

- Material: SPCC t=0.8, powdered metal surface (Black DH920C2)
- Dimensions: 225mm×115mm×49.2mm (8.86"×4.53"×1.94")
- Wall Opening Dimensions: 237mm×125mm×50mm
  (9.33"×4.92"×1.97")