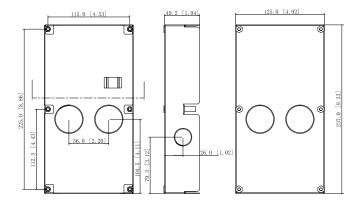

## 2 Module Accessories Flush mounted box

- Material: SPCC t=0.8, powdered metal surface (Black DH920C2)
- Dimensions: 225mm×115mm×49.2mm (8.86"×4.53"×1.94")
- Wall Opening Dimensions: 237mm×125mm×50mm
  (9.33"×4.92"×1.97")

## Dimensions (mm[inch])