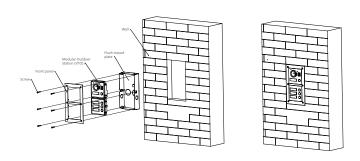

## Installation

- **Step 1** Step 1 Drill a hole in the wall.the rectangular hole dimension is 237mm×125mm×50mm(9.33"×4.92"×1.97").
- **Step 2** Put the mounting box into the wall with ST4×25 screws; ensure that box edge clings to the wall.
- **Step 3** Fix the rear panel on the mounting box with M2×8 screws.
- Step 4 Connect cables.
- **Step 5** Fix every module on the rear panel with M3×8 screws.
- **Step 6** Apply glue to gaps among the rear panel, mounting box and wall.
- **Step 7** Write room number or the username on the visiting card, and insert it into user directory.